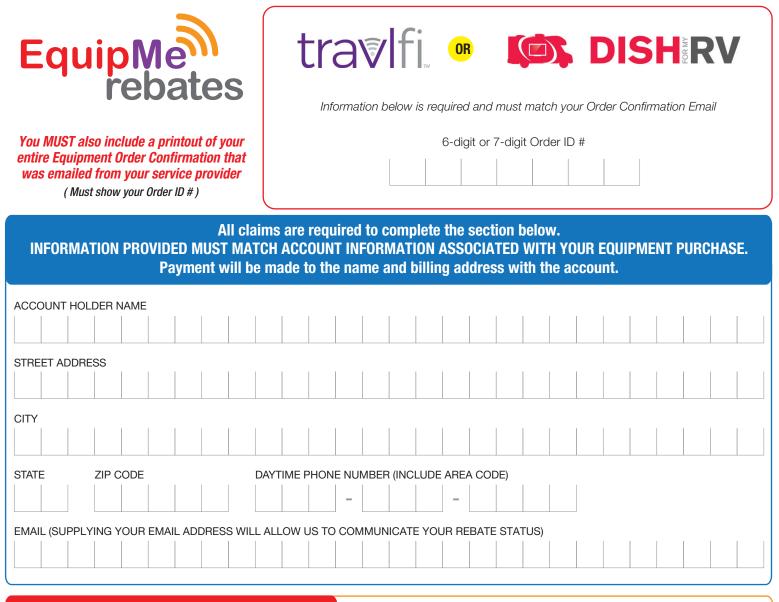

## You are eligible to receive a Prepaid Visa<sup>®</sup> Card<sup>\*</sup> for your recent Equipment purchase!

## COMPLETE THE INFORMATION REQUESTED BELOW AND MAIL IN THIS FORM AND YOUR ORDER CONFIRMATION EMAIL

ALL REBATE REQUESTS MUST BE MADE WITHIN 60 DAYS OF THE EQUIPMENT PURCHASE

Mail this form & EQUIPME R all required PO Box documents to: EI Paso.

EQUIPME REBATE OFFER PO Box 130020 El Paso, TX 88513